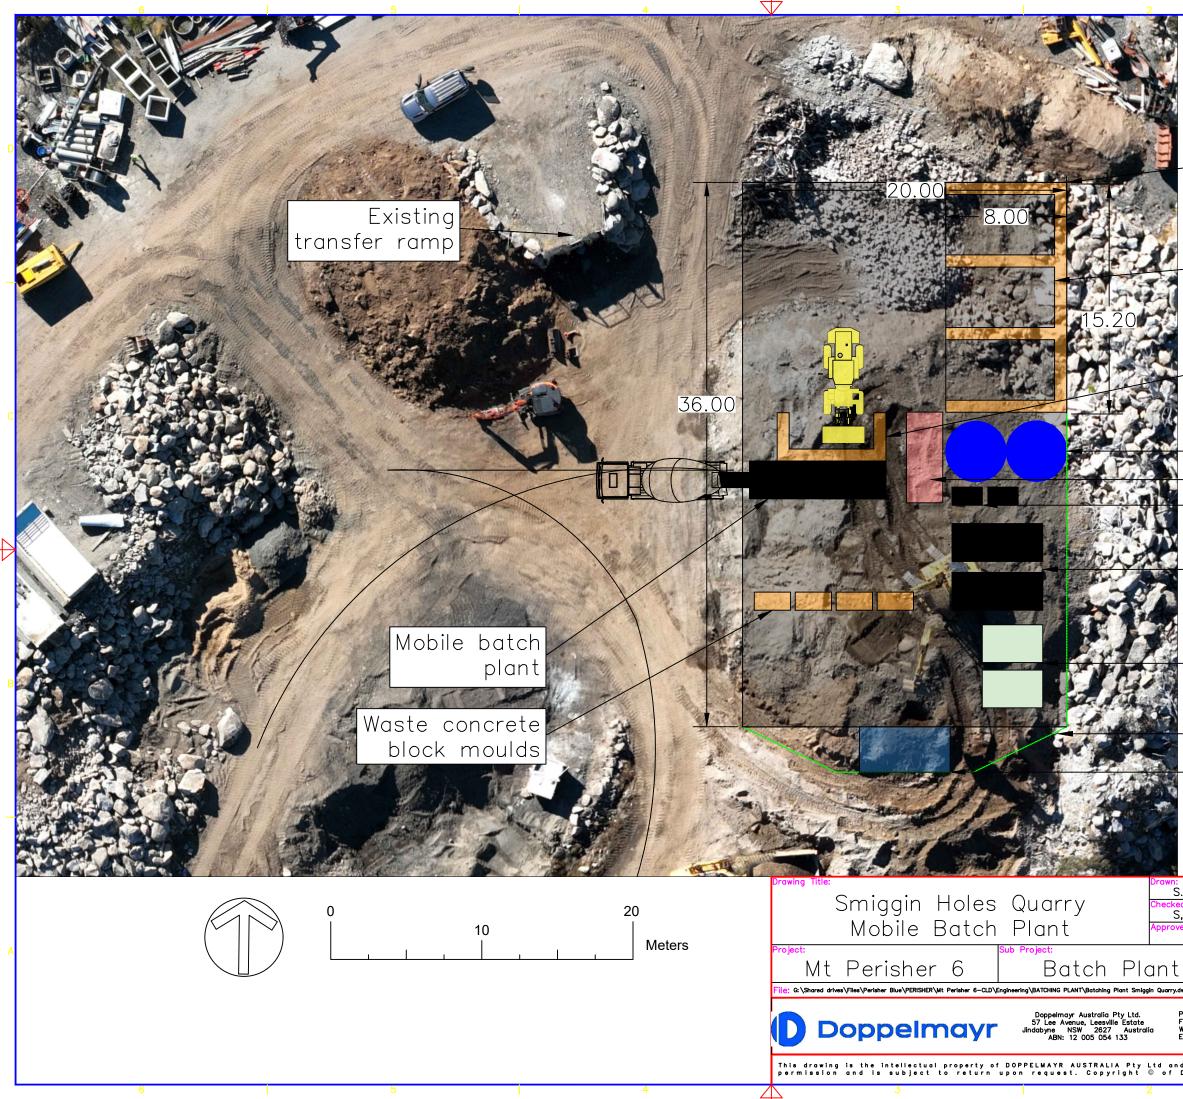

Level area 20x36m

Aggregate storage bay 3xBeton block high

- -2xBeton block high load ramp
- -2x20,000L water tanks -Additive bunded storage -Generator and
- blower
- -2xISO Cement storage tank
- -2x Concrete washout skips
- -Sediment fencing
- -7200L first flush sediment pond